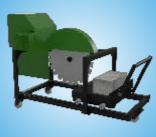

## **BS 207**

Compact and easily manageable brick saw for saw blades  $\emptyset$  750 / 700 / 650 mm and cutting depth up to 295 mm

- rugged welded frame construction
- extremly heavy duty hot-dip galvanised cutting table
- powder coated components
- cutting table with recirculating ball bearing guide and precision spindle
- Belt driven by a rotomotive electric motor (132M)
- Diamond segmented circular saw blade TR7
- Belt Tightening mechanism
   Flexible nozzle for coolent supply.