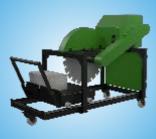

## **BS 207**

Compact and easily manageable brick saw for saw blades  $\emptyset$  750 / 700 / 650 mm and cutting depth up to 295 mm

- rugged welded frame construction
- extremly heavy duty hot-dip galvanised cutting table
- powder coated components
- cutting table with recirculating ball bearing guide and precision spindle
- Belt driven by a rotomotive electric motor (132M)
- Diamond segmented circular saw blade TR7
- Belt Tightening mechanism
   Flexible nozzle for coolent supply.