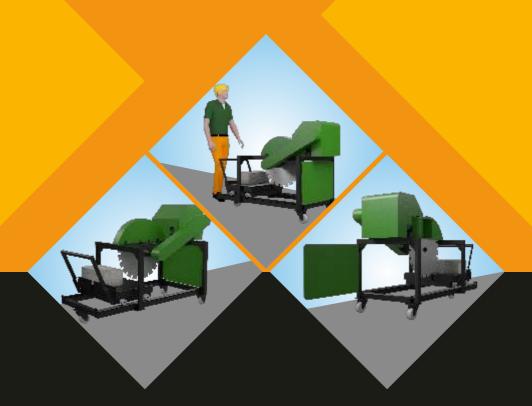

## **BS 207**

Compact and easily manageable brick saw for saw blades  $\emptyset$  750 / 700 / 650 mm and cutting depth up to 295 mm

- rugged welded frame construction
- extremly heavy duty hot-dip galvanised cutting table
- powder coated components
- cutting table with recirculating ball bearing guide and precision spindle
- Belt driven by a rotomotive electric motor (132M)
- Diamond segmented circular saw blade TR7
- Belt Tightening mechanism
   Flexible nozzle for coolent supply.