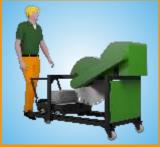

## **BS 207**

Compact and easily manageable brick saw for saw blades  $\emptyset$  750 / 700 / 650 mm and cutting depth up to 295 mm

- rugged welded frame construction
- extremly heavy duty hot-dip galvanised cutting table
- powder coated components
- cutting table with recirculating ball bearing guide and precision spindle
- Belt driven by a rotomotive electric motor (132M)
- Diamond segmented circular saw blade TR7
- Belt Tightening mechanism
   Flexible nozzle for coolent supply.